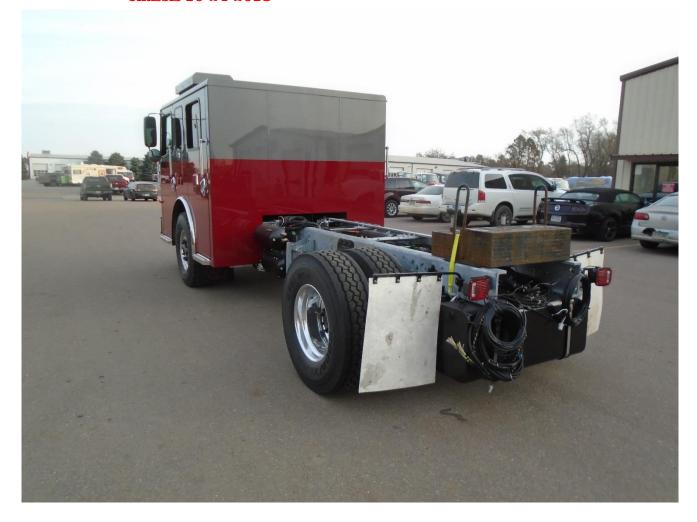

ard to the opportunity when we can deliver the finished product to your fire department.

Truck Job#7558 VIN# 54F2EC603JWM12241





#### Copyright

All rights to this publication and their attachments are reserved by Rosenbauer America and Rosenbauer South Dakota, hereinafter referred to as Rosenbauer.

This document is for the personal use of the recipient only. No part of this document may be reproduced or transmitted in any form or by any means, electronic or mechanical, including photocopying and recording, or by any information storage or retrieval system, or translation into other languages, except as expressly permitted in writing by the publisher.

Information out of this publication may not be passed or made accessible to third persons, especially competitors.











































# **Bumper Installation 11-6-2018**





# **Bumper Installation 11-6-2018**





# **Bumper Installation 11-6-2018**





































































































































































Paint 8-13-2019





Paint 8-13-2019





#### Paint 8-13-2019





Paint 8-13-2019