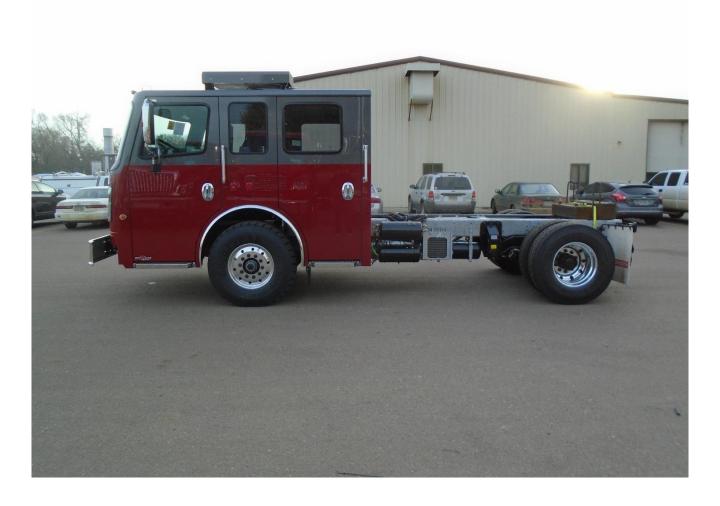

ook forward to the opportunity when we can deliver the finished product to your fire department.

Truck Job#7558 VIN# 54F2EC603JWM12241





#### Copyright

All rights to this publication and their attachments are reserved by Rosenbauer America and Rosenbauer South Dakota, hereinafter referred to as Rosenbauer.

This document is for the personal use of the recipient only. No part of this document may be reproduced or transmitted in any form or by any means, electronic or mechanical, including photocopying and recording, or by any information storage or retrieval system, or translation into other languages, except as expressly permitted in writing by the publisher.

Information out of this publication may not be passed or made accessible to third persons, especially competitors.











































# **Bumper Installation 11-6-2018**





# **Bumper Installation 11-6-2018**





# **Bumper Installation 11-6-2018**





































































































































































Paint 8-13-2019





Paint 8-13-2019





#### Paint 8-13-2019





Paint 8-13-2019