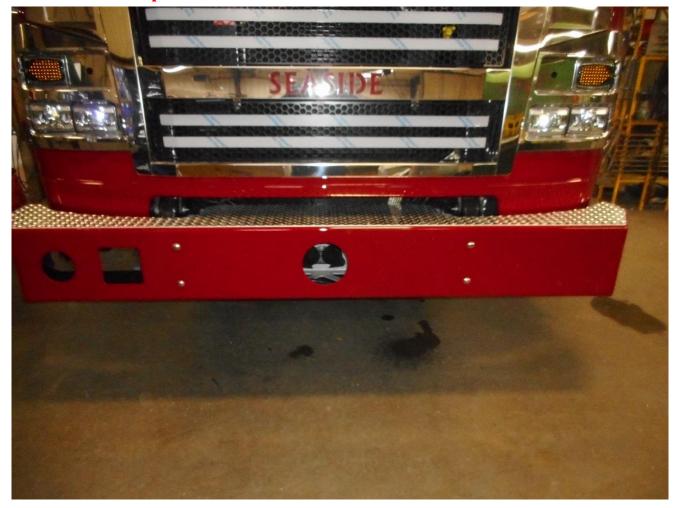

ct to your fire department.

Truck Job#7558 VIN# 54F2EC603JWM12241





#### Copyright

All rights to this publication and their attachments are reserved by Rosenbauer America and Rosenbauer South Dakota, hereinafter referred to as Rosenbauer.

This document is for the personal use of the recipient only. No part of this document may be reproduced or transmitted in any form or by any means, electronic or mechanical, including photocopying and recording, or by any information storage or retrieval system, or translation into other languages, except as expressly permitted in writing by the publisher.

Information out of this publication may not be passed or made accessible to third persons, especially competitors.











































# **Bumper Installation 11-6-2018**





# **Bumper Installation 11-6-2018**





# **Bumper Installation 11-6-2018**





































































































































































Paint 8-13-2019





Paint 8-13-2019





#### Paint 8-13-2019





Paint 8-13-2019