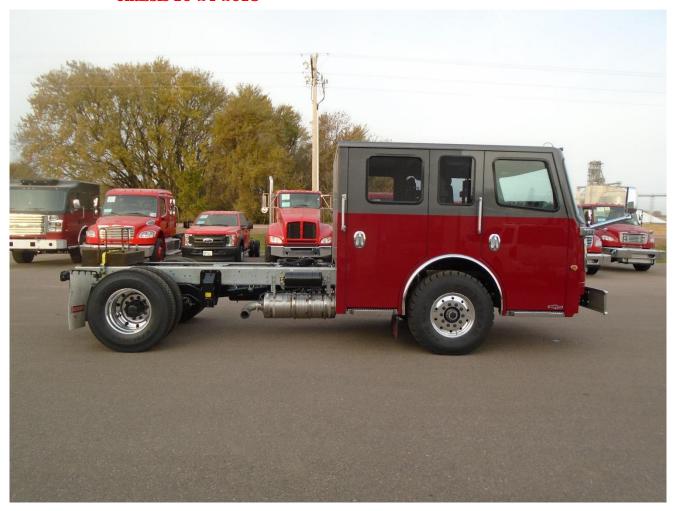

forward to the opportunity when we can deliver the finished product to your fire department.

Truck Job#7558 VIN# 54F2EC603JWM12241





#### Copyright

All rights to this publication and their attachments are reserved by Rosenbauer America and Rosenbauer South Dakota, hereinafter referred to as Rosenbauer.

This document is for the personal use of the recipient only. No part of this document may be reproduced or transmitted in any form or by any means, electronic or mechanical, including photocopying and recording, or by any information storage or retrieval system, or translation into other languages, except as expressly permitted in writing by the publisher.

Information out of this publication may not be passed or made accessible to third persons, especially competitors.











































# **Bumper Installation 11-6-2018**





# **Bumper Installation 11-6-2018**





# **Bumper Installation 11-6-2018**





































































































































































Paint 8-13-2019





Paint 8-13-2019





#### Paint 8-13-2019





Paint 8-13-2019