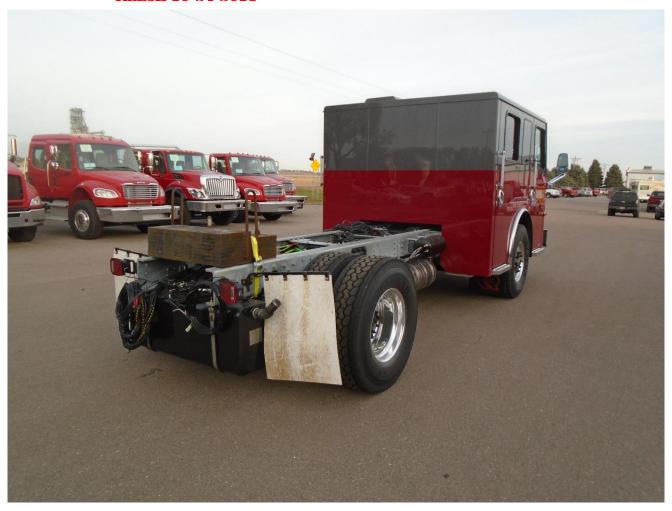

to the opportunity when we can deliver the finished product to your fire department.

Truck Job#7558 VIN# 54F2EC603JWM12241





#### Copyright

All rights to this publication and their attachments are reserved by Rosenbauer America and Rosenbauer South Dakota, hereinafter referred to as Rosenbauer.

This document is for the personal use of the recipient only. No part of this document may be reproduced or transmitted in any form or by any means, electronic or mechanical, including photocopying and recording, or by any information storage or retrieval system, or translation into other languages, except as expressly permitted in writing by the publisher.

Information out of this publication may not be passed or made accessible to third persons, especially competitors.











































# **Bumper Installation 11-6-2018**





# **Bumper Installation 11-6-2018**





# **Bumper Installation 11-6-2018**





































































































































































Paint 8-13-2019





Paint 8-13-2019





#### Paint 8-13-2019





Paint 8-13-2019