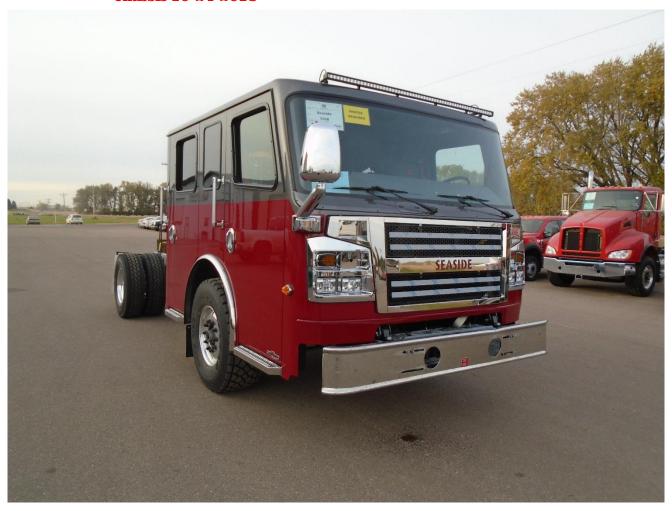

We look forward to the opportunity when we can deliver the finished product to your fire department.

Truck Job#7558 VIN# 54F2EC603JWM12241





#### Copyright

All rights to this publication and their attachments are reserved by Rosenbauer America and Rosenbauer South Dakota, hereinafter referred to as Rosenbauer.

This document is for the personal use of the recipient only. No part of this document may be reproduced or transmitted in any form or by any means, electronic or mechanical, including photocopying and recording, or by any information storage or retrieval system, or translation into other languages, except as expressly permitted in writing by the publisher.

Information out of this publication may not be passed or made accessible to third persons, especially competitors.











































# **Bumper Installation 11-6-2018**





# **Bumper Installation 11-6-2018**





# **Bumper Installation 11-6-2018**





































































































































































Paint 8-13-2019





Paint 8-13-2019





#### Paint 8-13-2019





Paint 8-13-2019