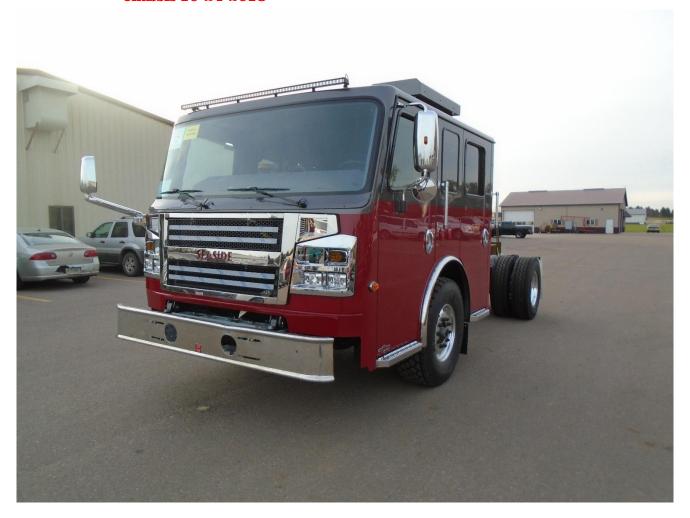

s.

We look forward to the opportunity when we can deliver the finished product to your fire department.

Truck Job#7558 VIN# 54F2EC603JWM12241





#### Copyright

All rights to this publication and their attachments are reserved by Rosenbauer America and Rosenbauer South Dakota, hereinafter referred to as Rosenbauer.

This document is for the personal use of the recipient only. No part of this document may be reproduced or transmitted in any form or by any means, electronic or mechanical, including photocopying and recording, or by any information storage or retrieval system, or translation into other languages, except as expressly permitted in writing by the publisher.

Information out of this publication may not be passed or made accessible to third persons, especially competitors.











































# **Bumper Installation 11-6-2018**





# **Bumper Installation 11-6-2018**





# **Bumper Installation 11-6-2018**





































































































































































Paint 8-13-2019





Paint 8-13-2019





#### Paint 8-13-2019





Paint 8-13-2019